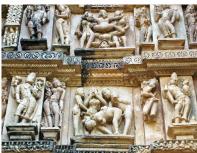

# **NATUAL SANDSTONE GRAY POLISH**

Colour : Grey

Natural Grey Sandstone Is A Gift Of Mother Nature To Mankind. This Natural Grey Sandstone Is The Natural Creation Of Nature Which Takes Millions Of Years To Create Such Type Of Natural Grey Sandstone. We At KEIPL Bring To You The Selection Of Natural Grey Sandstones For Your Varied Landscaping Applications And Make Your Dream Come True. Pink City Brown Sandstone Was Used InTemple walls and scluptures of Khajurav temples, Gandhar temple Gujarat, Gandhar school of artsetc.