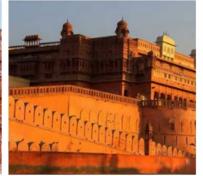

# MAHARAJA LAHERIYA BUFF

Colour : Yellow

Maharaja Laheriya Buff As The Name Suggests Is Mainly A Traditional Sandstone Of A Maharaja Time. Due To The Color Of Maharaja Laheriya Buff, This Every Human Being Like Its Colors, Surface, And Texture. This Maharaja Laheriya Buff Sandstone Gives An Opportunity To Everyone To Create That Unique Look That He Wants To Make. Maharaja Laheriya Buff Sandstone Was Used InBuland Darwaza, Pataliputra Capitaletc