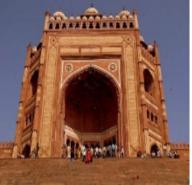

# MAHARAJA LAHERIYA BUFF

Colour : Yellow

Maharaja Laheriya Buff As The Name Suggests Is Mainly A Traditional Sandstone Of A Maharaja Time. Due To The Color Of Maharaja Laheriya Buff, This Every Human Being Like Its Colors, Surface, And Texture. This Maharaja Laheriya Buff Sandstone Gives An Opportunity To Everyone To Create That Unique Look That He Wants To Make. Maharaja Laheriya Buff Sandstone Was Used InBuland Darwaza, Pataliputra Capitaletc