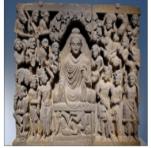

# **NATUAL SANDSTONE GRAY POLISH**

Colour : Grey

Natural Grey Sandstone Is A Gift Of Mother Nature To Mankind. This Natural Grey Sandstone Is The Natural Creation Of Nature Which Takes Millions Of Years To Create Such Type Of Natural Grey Sandstone. We At KEIPL Bring To You The Selection Of Natural Grey Sandstones For Your Varied Landscaping Applications And Make Your Dream Come True. Pink City Brown Sandstone Was Used InTemple walls and scluptures of Khajurav temples, Gandhar temple Gujarat, Gandhar school of artsetc.