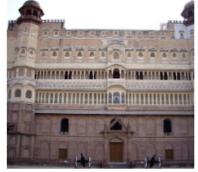

# MAHARAJA JAISAL YELLOW

Colour : Yellow

Maharaja Jaisal Yellow Is Often Regarded As The Queen Sandstone Which Has A Massive Demand For Making Five Star Hotels, Restaurants, Mosques, Temples, Houses, Etc. This Maharaja Jaisal Yellow Sandstone Too, Like Granite That Is Available In Slabs, Tiles, And In Various Thickness Formats. Maharaja Jaisal Yellow Sandstone Was Used InLike Nathmal Ki Haveli, Parwaan Ki Haveli, etc.