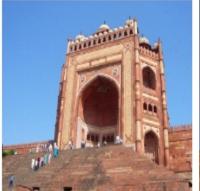

# MAHARAJA LAHERIYA BUFF

Colour : Yellow

Maharaja Laheriya Buff As The Name Suggests Is Mainly A Traditional Sandstone Of A Maharaja Time. Due To The Color Of Maharaja Laheriya Buff, This Every Human Being Like Its Colors, Surface, And Texture. This Maharaja Laheriya Buff Sandstone Gives An Opportunity To Everyone To Create That Unique Look That He Wants To Make. Maharaja Laheriya Buff Sandstone Was Used InBuland Darwaza, Pataliputra Capitaletc